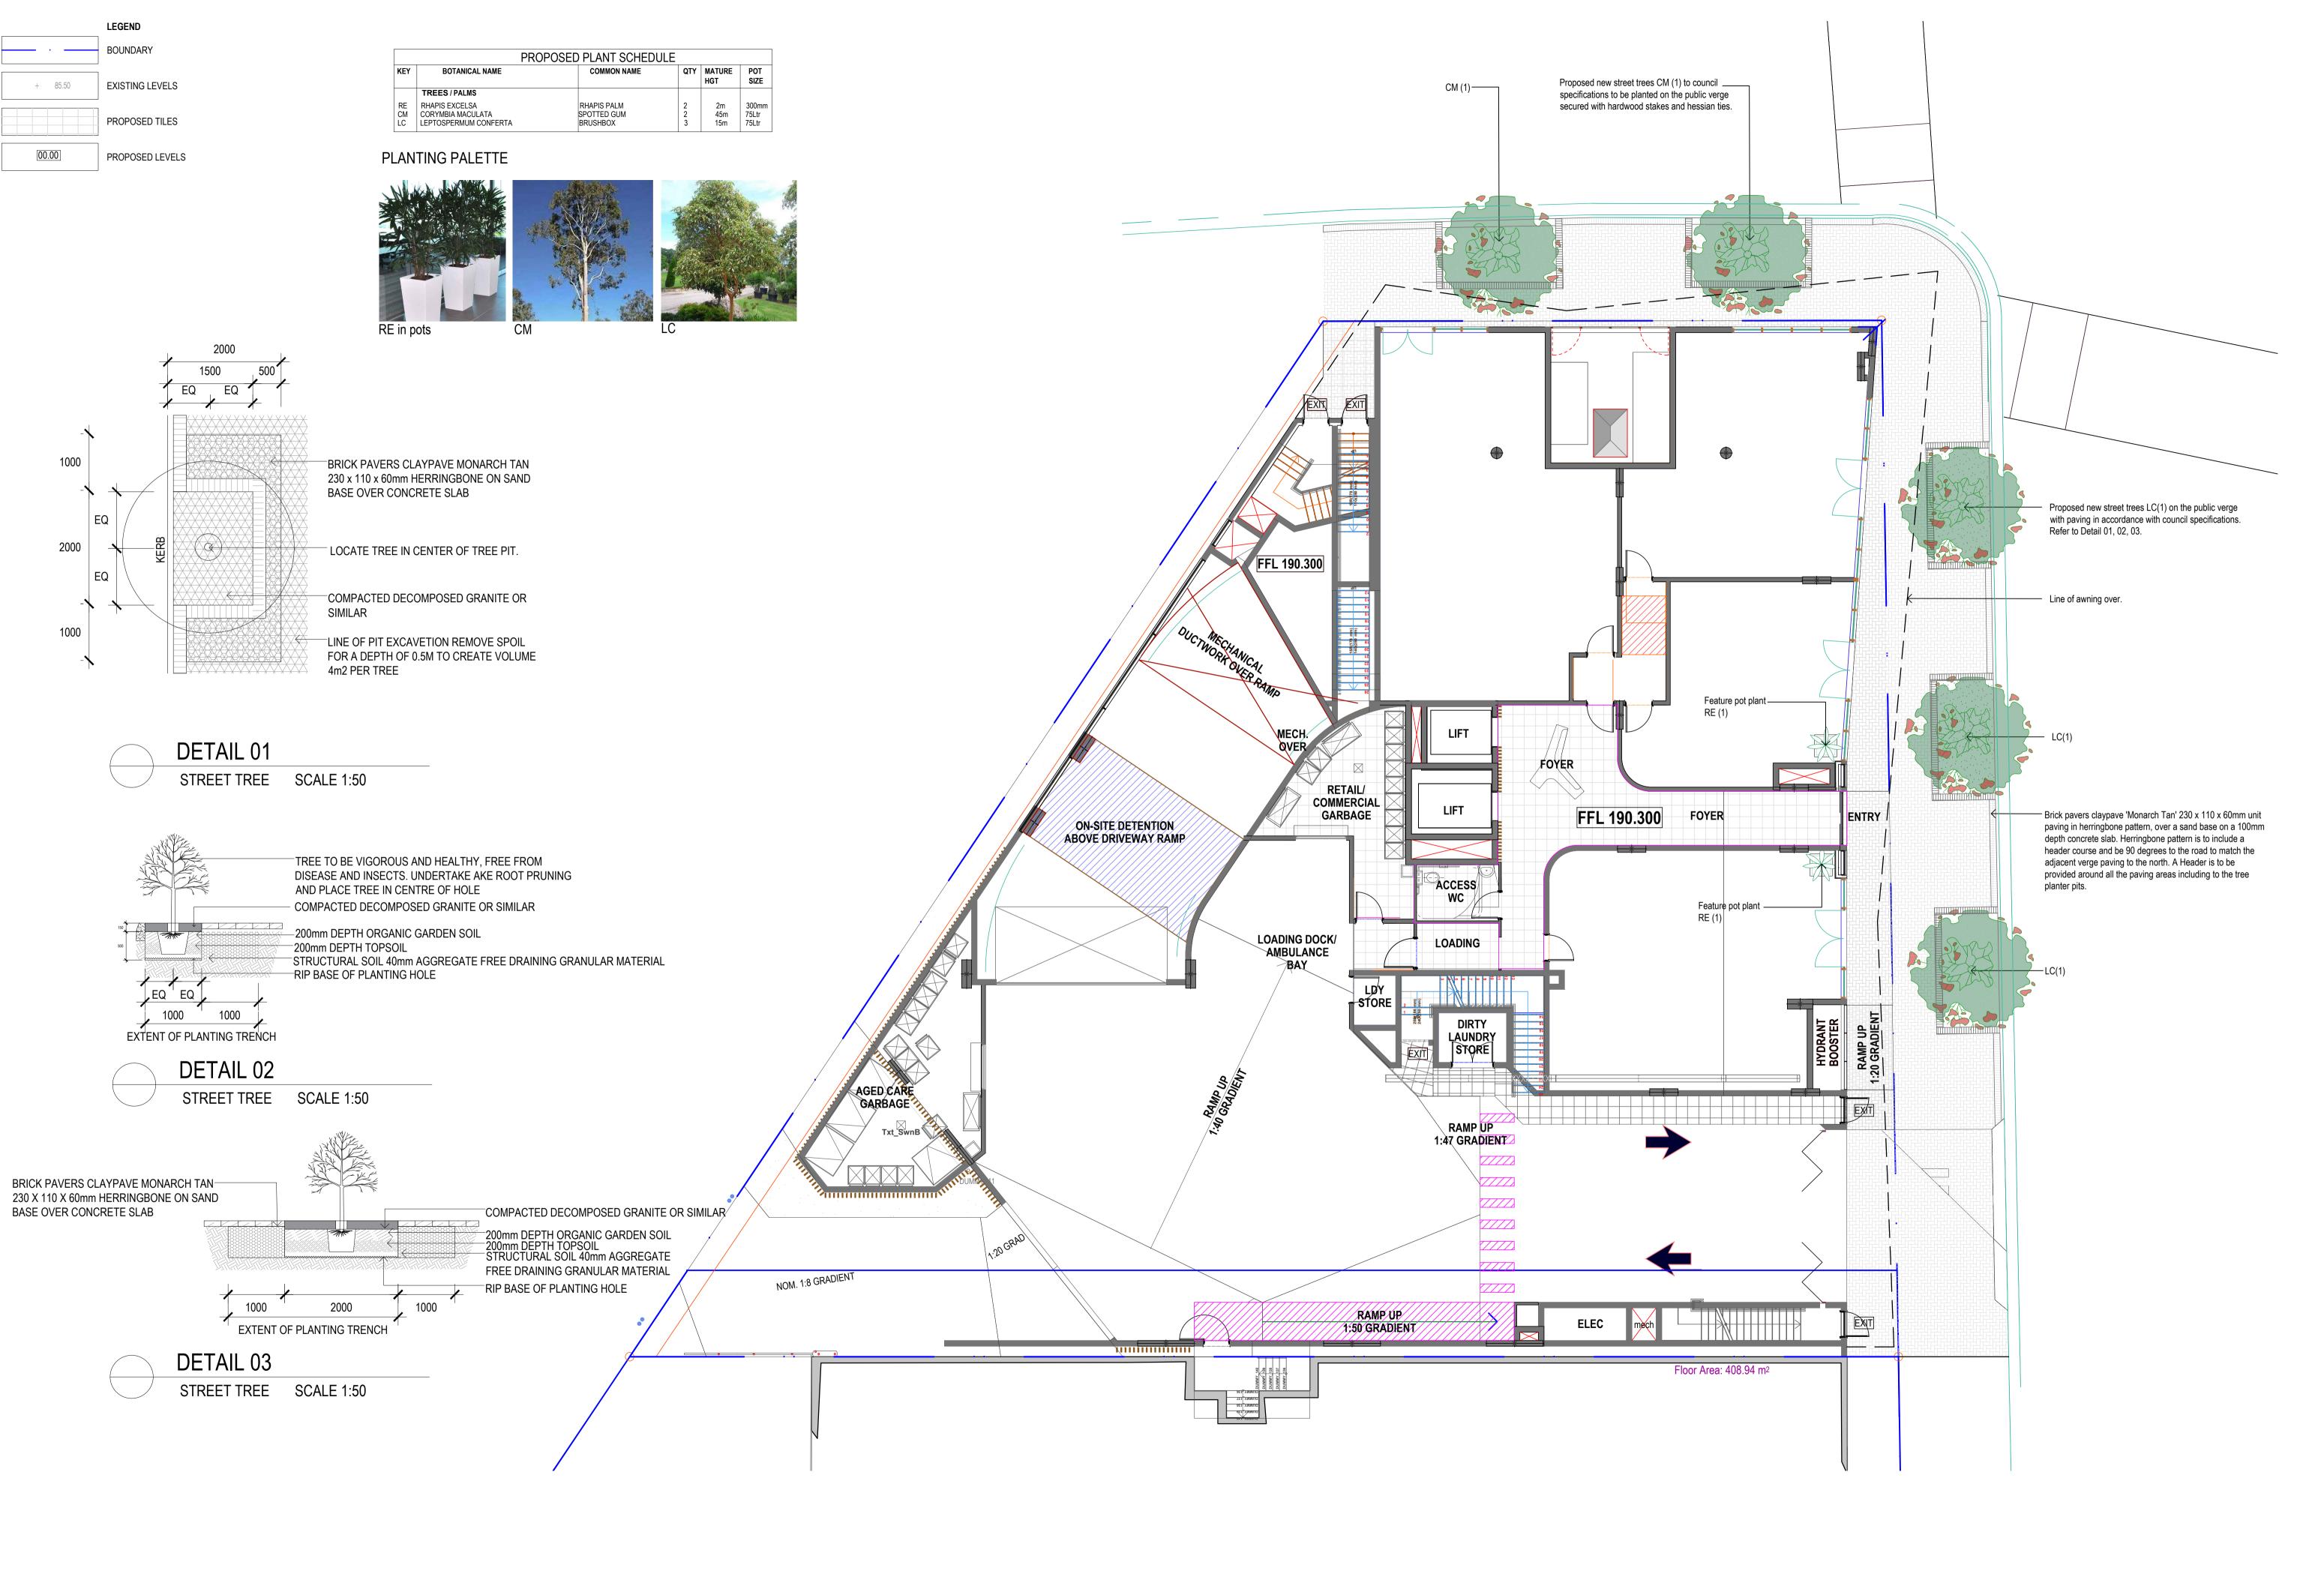

Space Landscape Designs Pty Ltd ABN 60 799 663 674 ACN 139 316 251

**P** 02 9905 7870 **F** 02 9905 7657

Suite 138, 117 Old Pittwater Rd,

Brookvale NSW 2100

Rev D



- Contractors to check and verify all dimensions and all levels on site prior to any works. Any discrepancies should be immediately referred to Space Landscape Designs.
 All work to comply with B.C.A. Statutory Authorities and relevant Australian Standards.
 Dimensions recognised over scaling. All measurements are in millimetres.

Suite 138, 117 Old Pittwater Rd,

Brookvale NSW 2100

ADDRESS 228-234 Pacific Highway HORNSBY NSW 2077

Rev D



LANDSCAPE DESIGNS

Suite 138, 117 Old Pittwater Rd,

Brookvale NSW 2100

ADDRESS 228-234 Pacific Highway HORNSBY NSW 2077

PROJECT NO: 191671

NORTH L-03

Rev **E** 





LANDSCAPE D