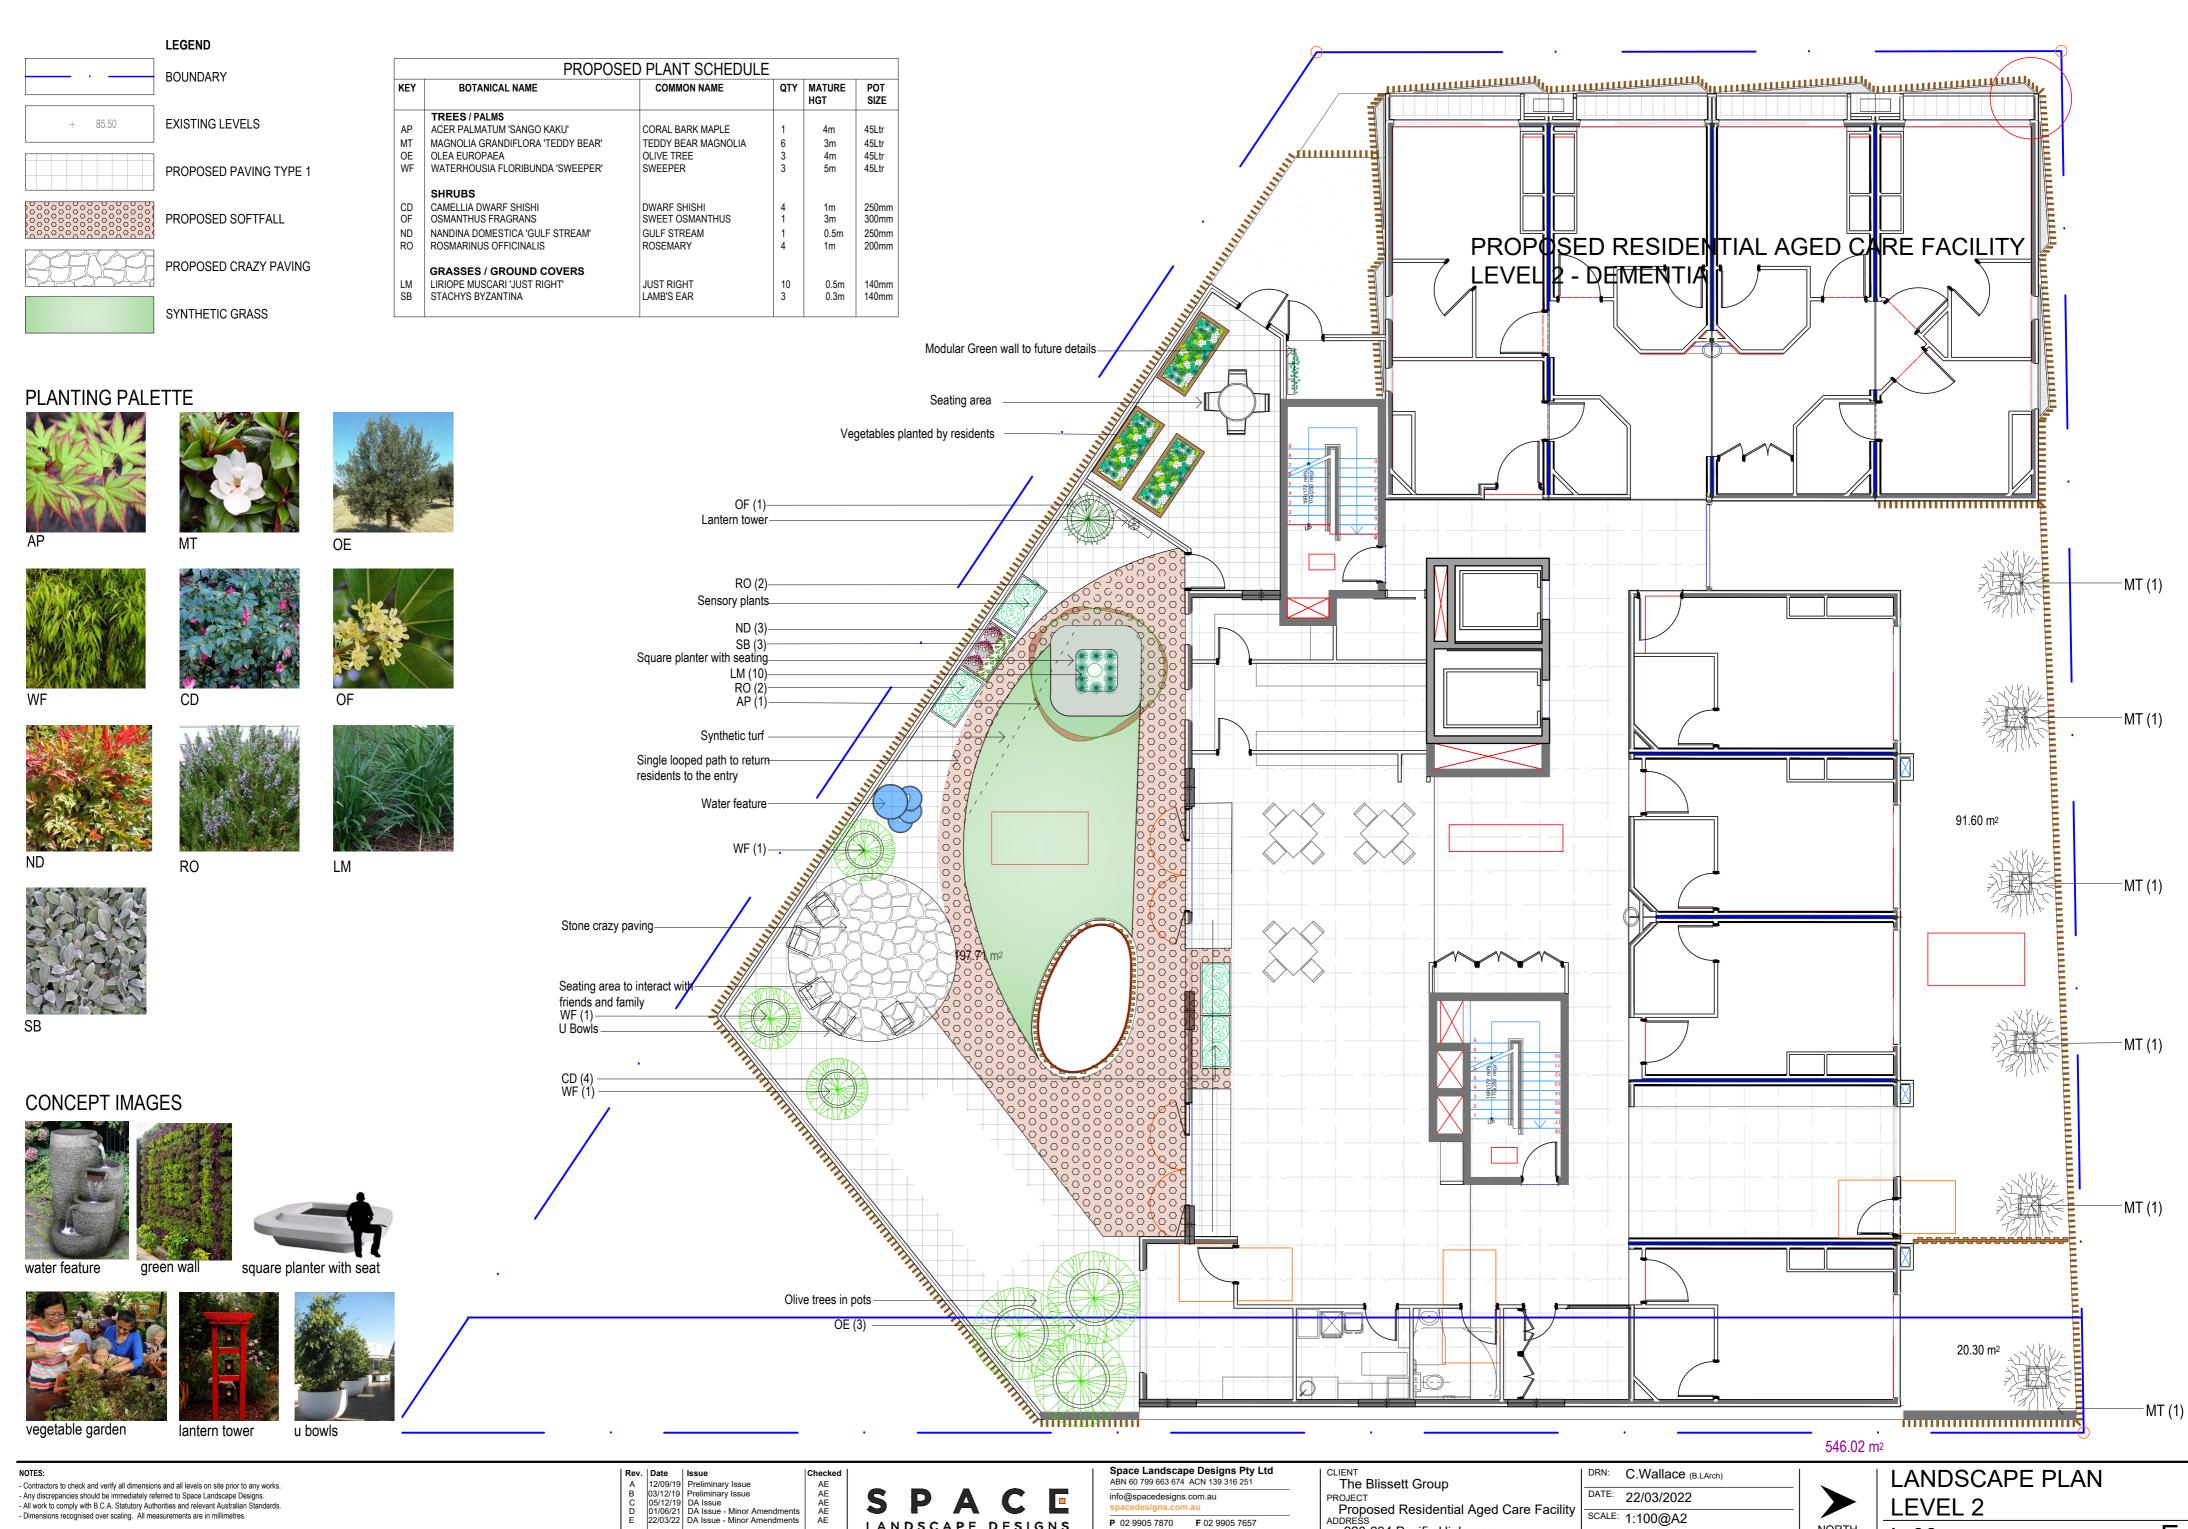

Space Landscape Designs Pty Ltd ABN 60 799 663 674 ACN 139 316 251

**P** 02 9905 7870 **F** 02 9905 7657

Suite 138, 117 Old Pittwater Rd,

Brookvale NSW 2100

Rev D



- Contractors to check and verify all dimensions and all levels on site prior to any works. Any discrepancies should be immediately referred to Space Landscape Designs.
 All work to comply with B.C.A. Statutory Authorities and relevant Australian Standards.
 Dimensions recognised over scaling. All measurements are in millimetres.

Suite 138, 117 Old Pittwater Rd,

Brookvale NSW 2100

ADDRESS 228-234 Pacific Highway HORNSBY NSW 2077

Rev D



LANDSCAPE DESIGNS

Suite 138, 117 Old Pittwater Rd,

Brookvale NSW 2100

ADDRESS 228-234 Pacific Highway HORNSBY NSW 2077

PROJECT NO: 191671

NORTH L-03

Rev **E** 





LANDSCAPE DESIGNS

**P** 02 9905 7870 **F** 02 9905 7657

Suite 138, 117 Old Pittwater Rd, Brookvale NSW 2100

PROJECT
Proposed Residential Aged Care Facility ADDRESS 228-234 Pacific Highway HORNSBY NSW 2077

SCALE: 1:100@A2 PROJECT NO: 191671

LEVEL 10 NORTH L-05

Rev D



- Contractors to check and verify all dimensions and all levels on site prior to any works. Any discrepancies should be immediately referred to Space Landscape Designs.
 All work to comply with B.C.A. Statutory Authorities and relevant Australian Standards. - Dimensions recognised over scaling. All measurements are in millimetres.

P LANDSCAPE DESIGN