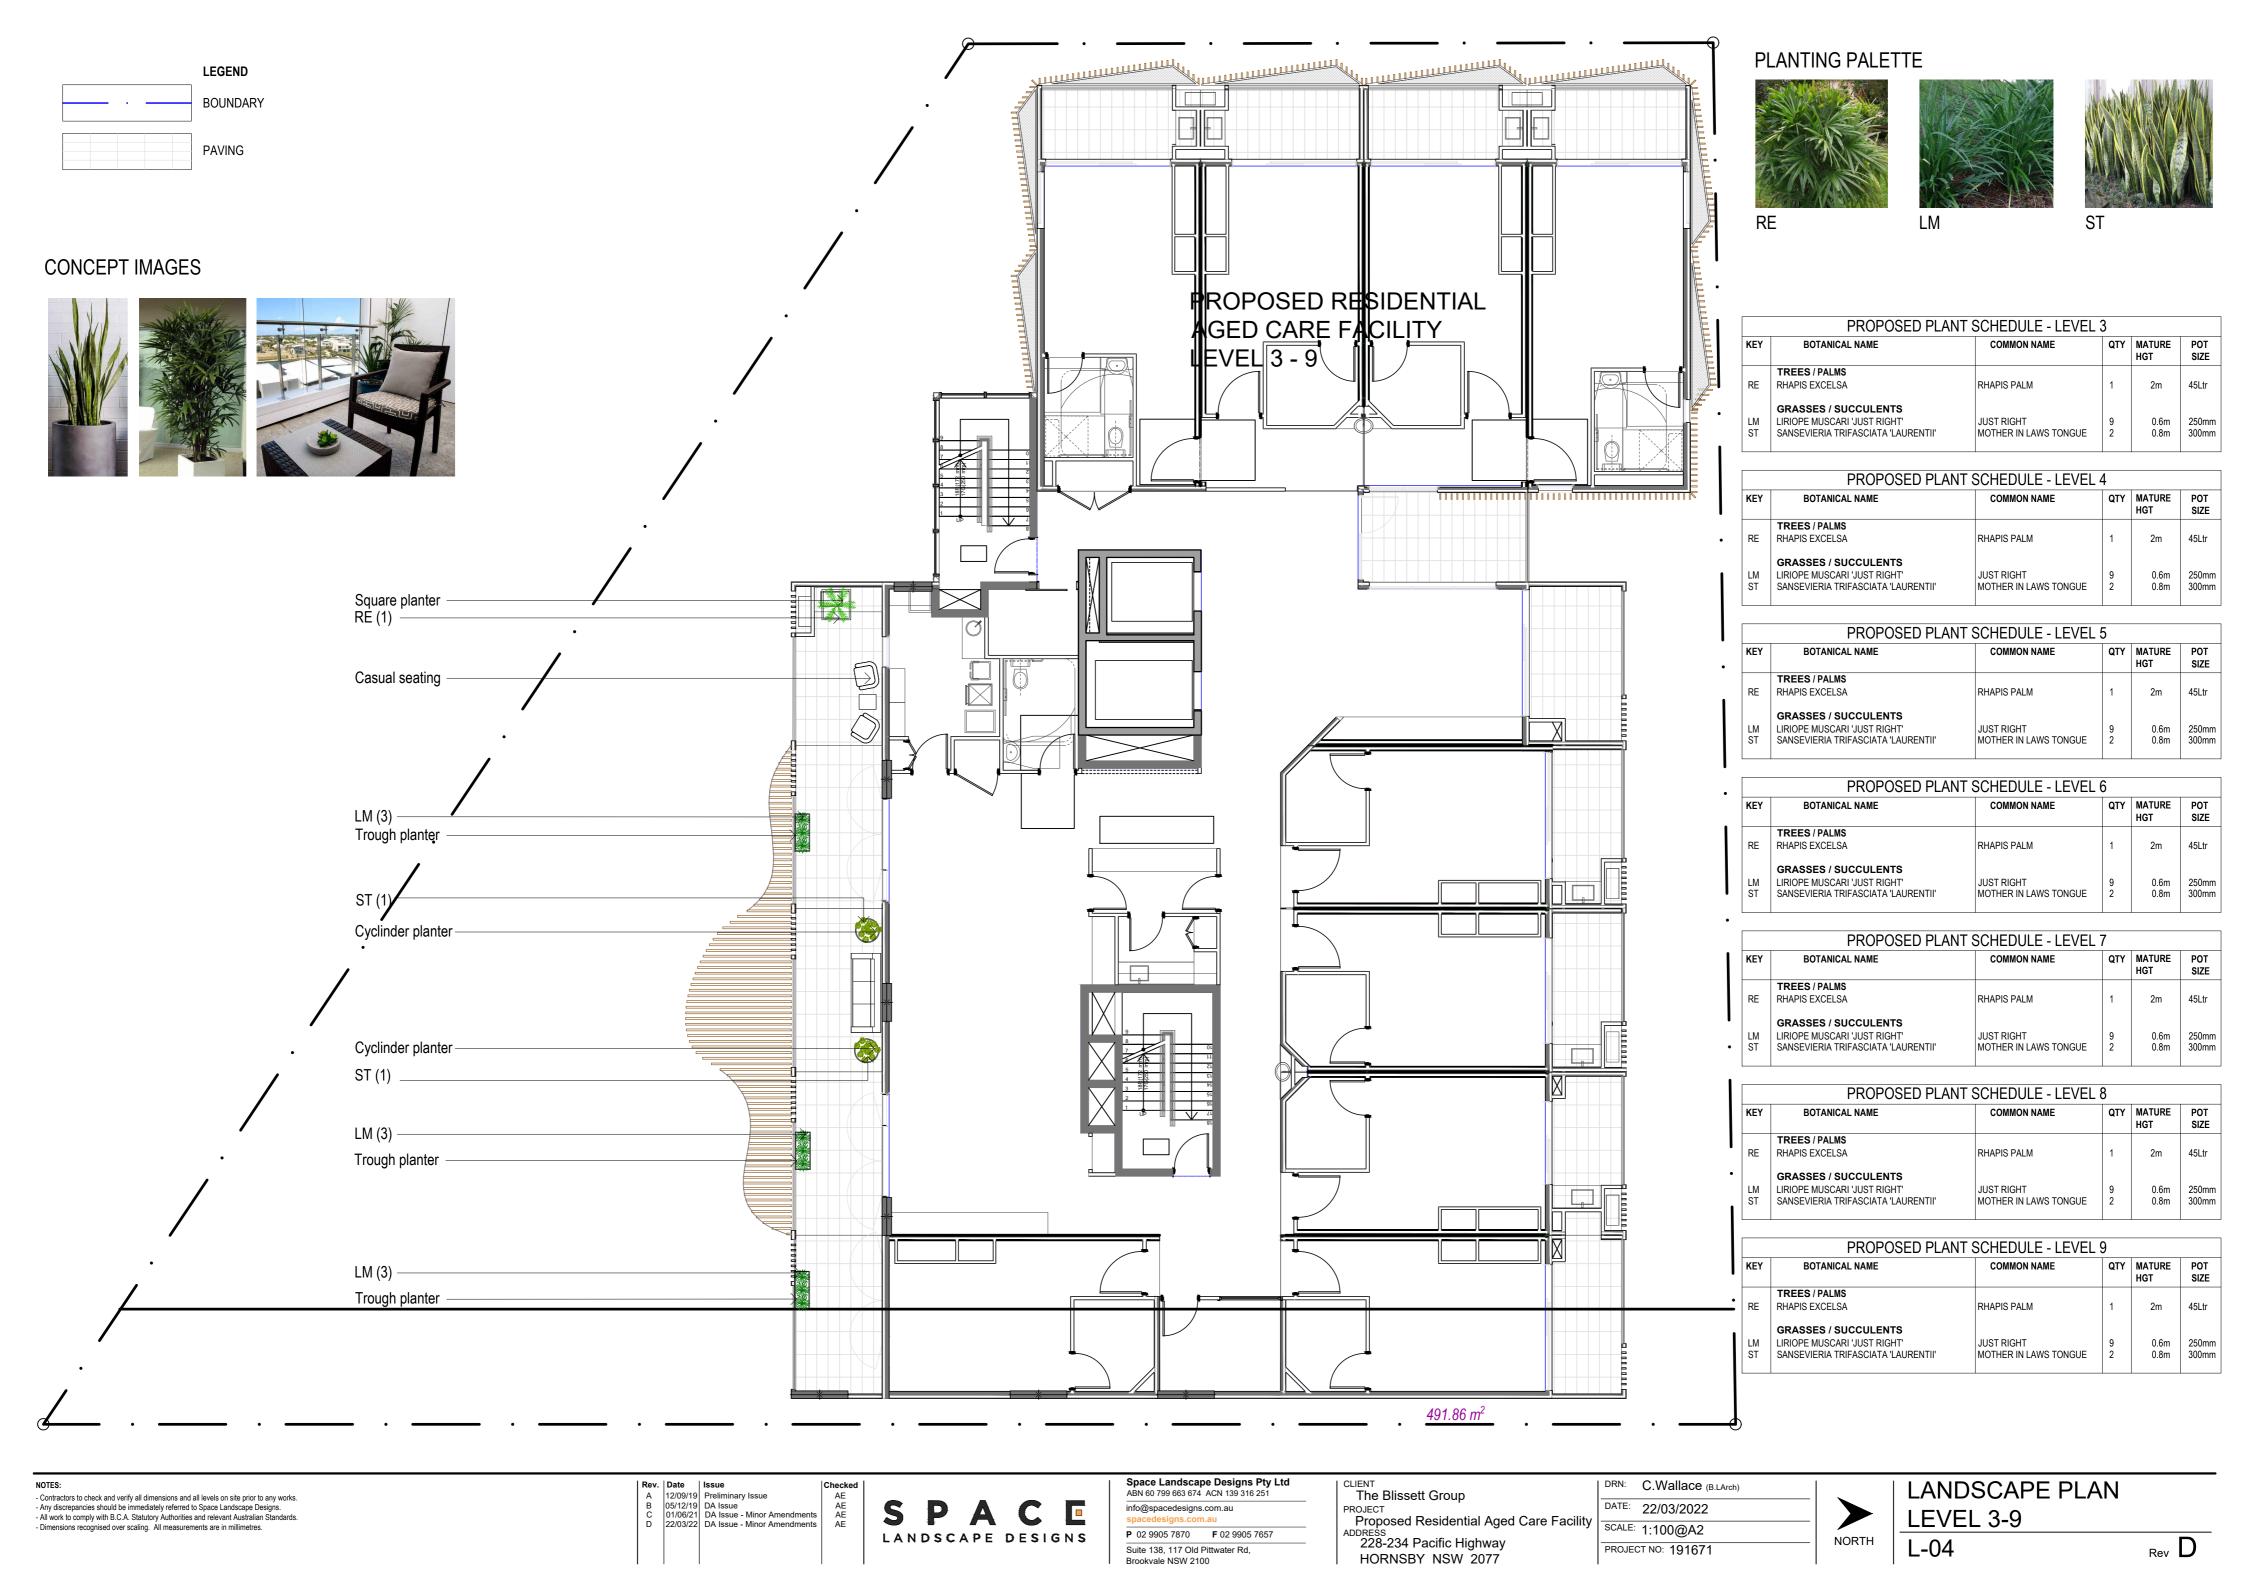

Space Landscape Designs Pty Ltd ABN 60 799 663 674 ACN 139 316 251

**P** 02 9905 7870 **F** 02 9905 7657

Suite 138, 117 Old Pittwater Rd,

Brookvale NSW 2100

Rev D



- Contractors to check and verify all dimensions and all levels on site prior to any works. Any discrepancies should be immediately referred to Space Landscape Designs.
 All work to comply with B.C.A. Statutory Authorities and relevant Australian Standards.
 Dimensions recognised over scaling. All measurements are in millimetres.

Suite 138, 117 Old Pittwater Rd,

Brookvale NSW 2100

ADDRESS 228-234 Pacific Highway HORNSBY NSW 2077

Rev D



LANDSCAPE DESIGNS

Suite 138, 117 Old Pittwater Rd,

Brookvale NSW 2100

ADDRESS 228-234 Pacific Highway HORNSBY NSW 2077

PROJECT NO: 191671

NORTH L-03

Rev **E** 





LANDSCAPE DESIGNS

**P** 02 9905 7870 **F** 02 9905 7657

Suite 138, 117 Old Pittwater Rd, Brookvale NSW 2100

PROJECT
Proposed Residential Aged Care Facility ADDRESS 228-234 Pacific Highway HORNSBY NSW 2077

SCALE: 1:100@A2 PROJECT NO: 191671

LEVEL 10 NORTH L-05

Rev D



- Contractors to check and verify all dimensions and all levels on site prior to any works. Any discrepancies should be immediately referred to Space Landscape Designs.
 All work to comply with B.C.A. Statutory Authorities and relevant Australian Standards. - Dimensions recognised over scaling. All measurements are in millimetres.

P LANDSCAPE DESIGNS

**P** 02 9905 7870 **F** 02 9905 7657

Suite 138, 117 Old Pittwater Rd,

Brookvale NSW 2100

PROJECT Proposed Residential Aged Care Facility ADDRESS 228-234 Pacific H