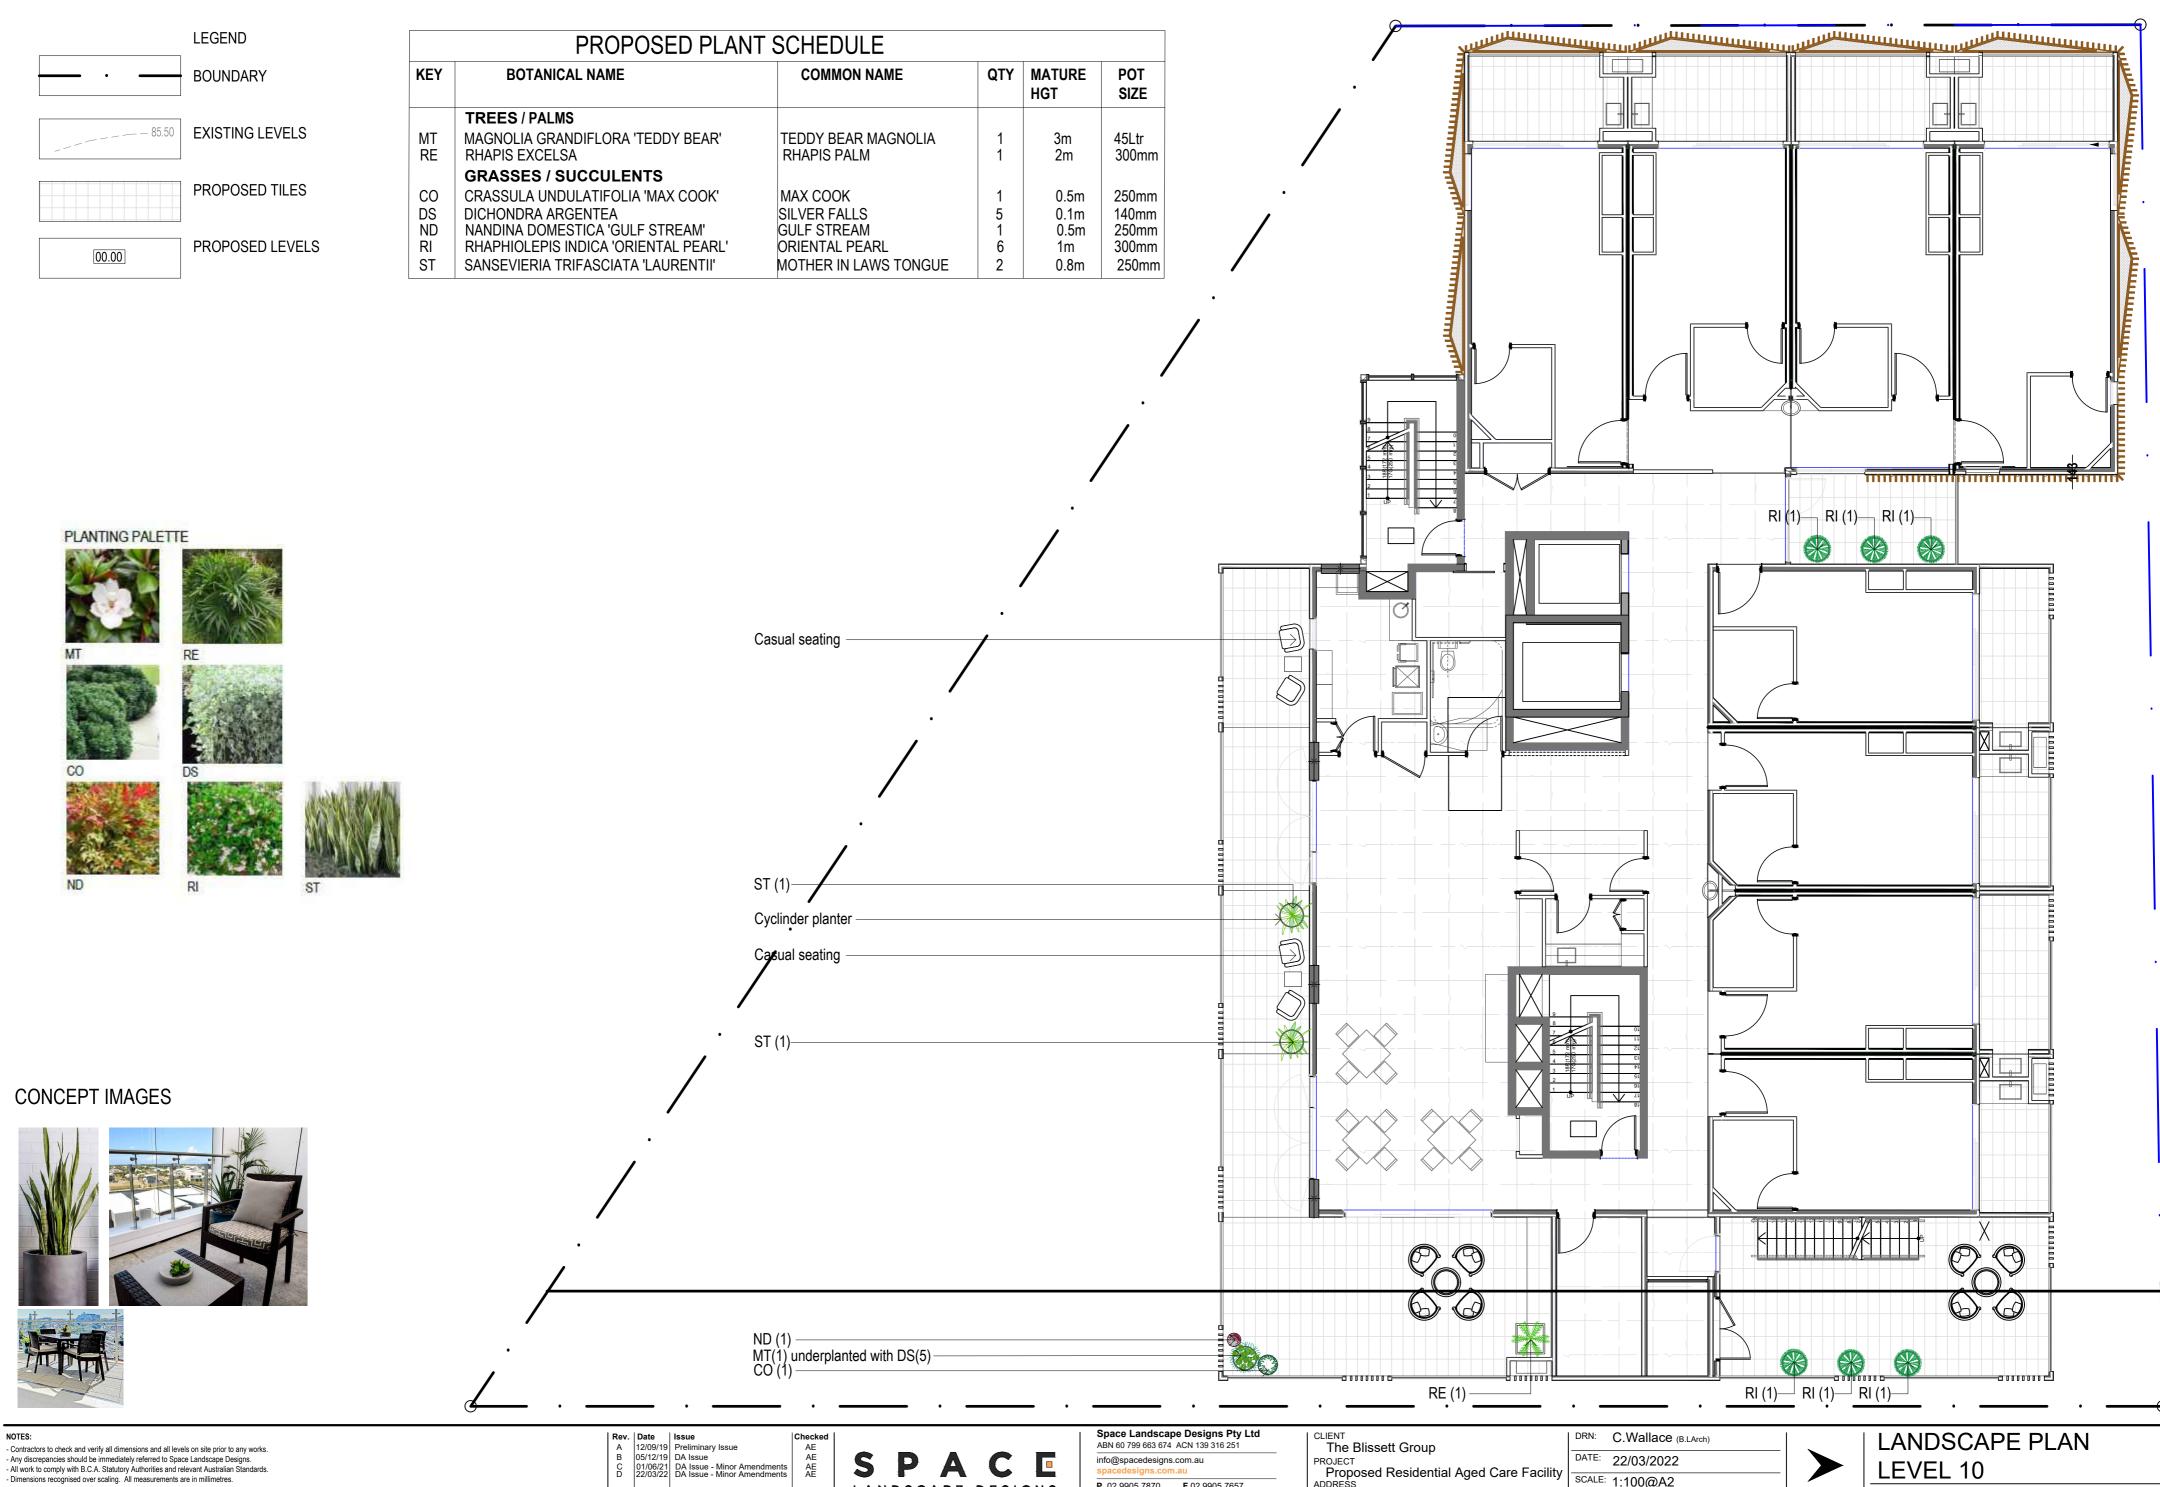

SCALE: 1:100@A2 PROJECT NO: 191671

LEVEL 10 NORTH L-05

Rev D

- Contractors to check and verify all dimensions and all levels on site prior to any works. Any discrepancies should be immediately referred to Space Landscape Designs.
 All work to comply with B.C.A. Statutory Authorities and relevant Australian Standards. - Dimensions recognised over scaling. All measurements are in millimetres.