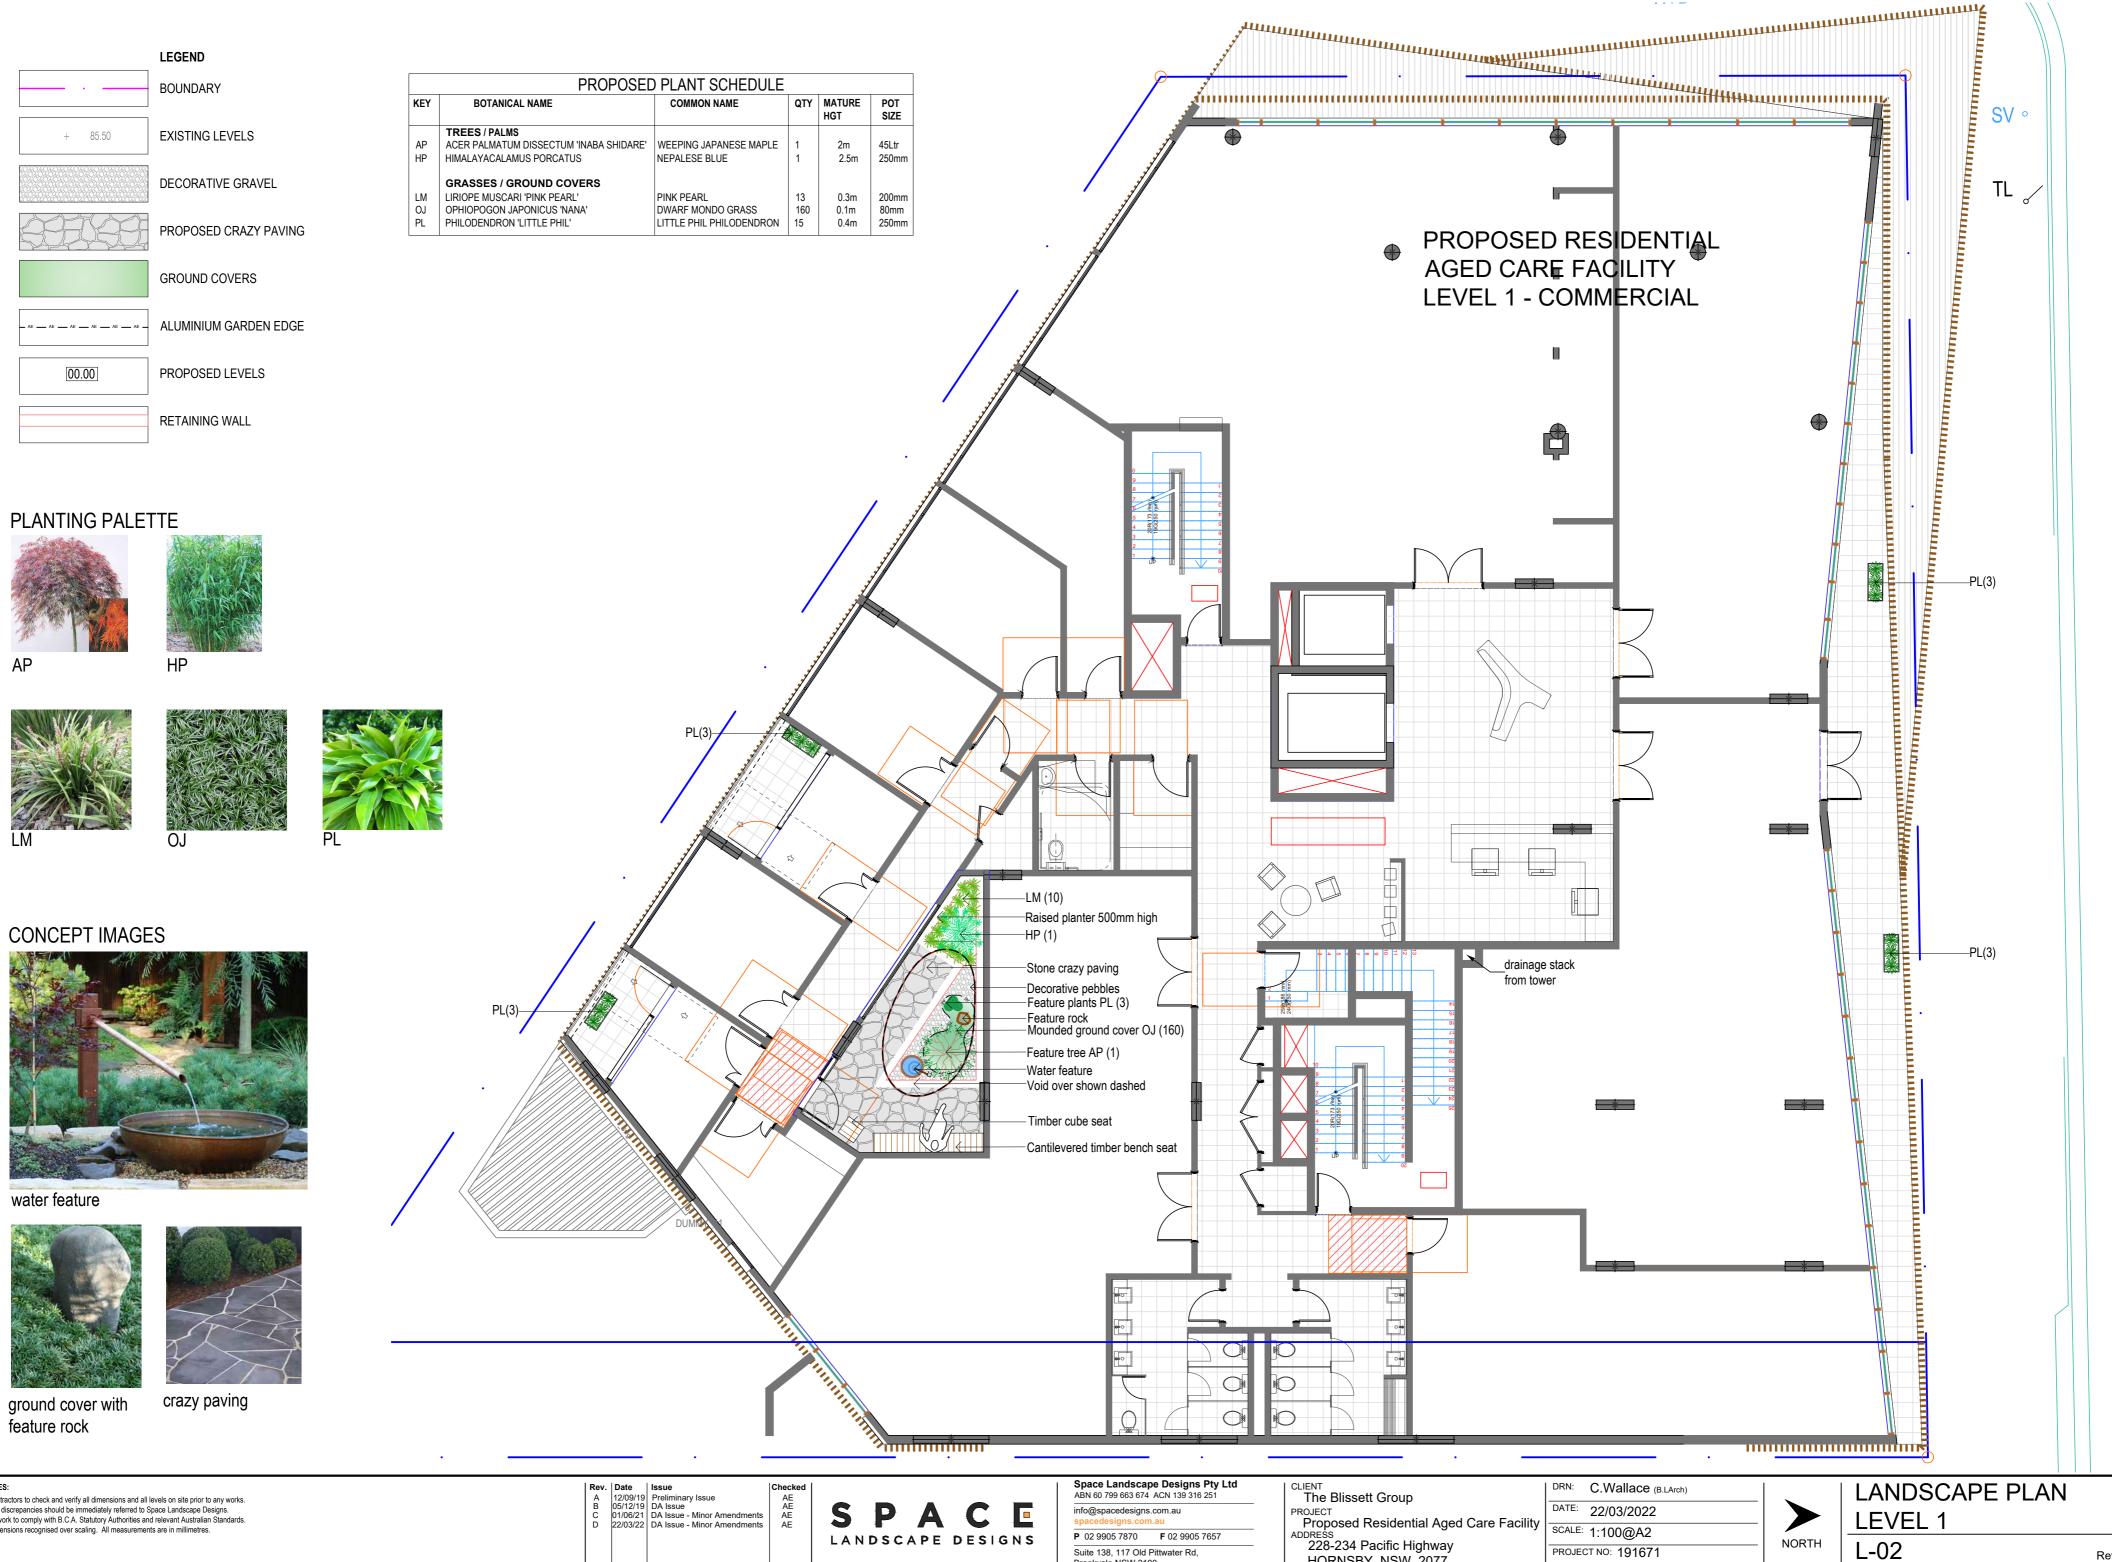

Space Landscape Designs Pty Ltd ABN 60 799 663 674 ACN 139 316 251

**P** 02 9905 7870 **F** 02 9905 7657

Suite 138, 117 Old Pittwater Rd,

Brookvale NSW 2100

Rev D



- Contractors to check and verify all dimensions and all levels on site prior to any works. Any discrepancies should be immediately referred to Space Landscape Designs.
 All work to comply with B.C.A. Statutory Authorities and relevant Australian Standards.
 Dimensions recognised over scaling. All measurements are in millimetres.

Suite 138, 117 Old Pittwater Rd,

Brookvale NSW 2100

ADDRESS 228-234 Pacific Highway HORNSBY NSW 2077

Rev D



LANDSCAPE DESIGNS

Suite 138, 117 Old Pittwater Rd,

Brookvale NSW 2100

ADDRESS 228-234 Pacific Highway HORNSBY NSW 2077

PROJECT NO: 191671

NORTH L-03

Rev **E** 





LANDSCAPE DESIGNS

**P** 02 9905 7870 **F** 02 9905 7657

Suite 138, 117 Old Pittwater Rd, Brookvale NSW 2100

PROJECT
Proposed Residential Aged Care Facility ADDRESS 228-234 Pacifi